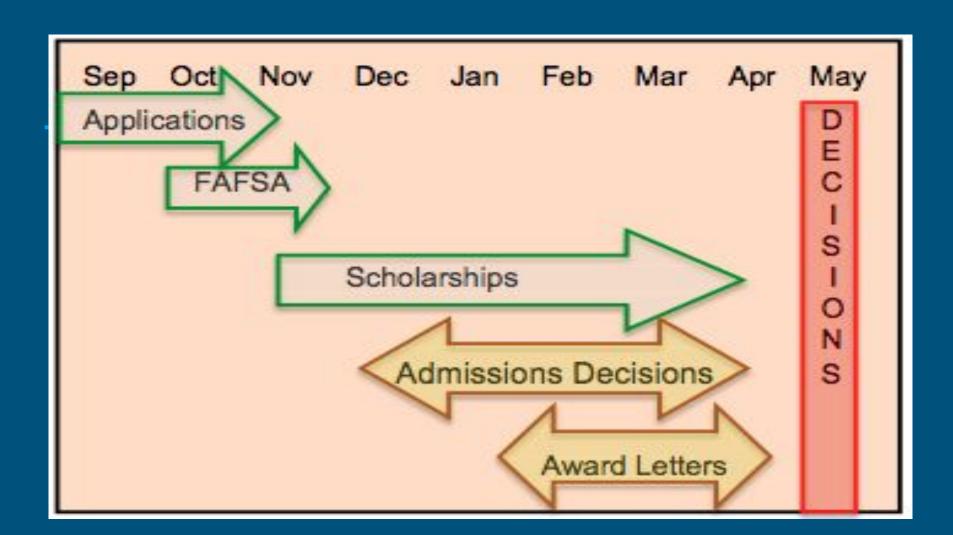

# Financial Aid

### Free Application for Federal Student Aid (FAFSA):

- Required by every college and university
- □2019-20 FAFSA: Available Oct 1, 2019
- □Will ask for 2018 income
- □You must create a FSA ID **BEFORE** applying to the FAFSA

# Financial Aid Continued

What is a Grant?

What is a personal loan? Bank loan? (paying back with interest)

What are scholarships and how to look for them?

https://studentaid.ed.gov/sa/fafsa

Create a New FSA ID